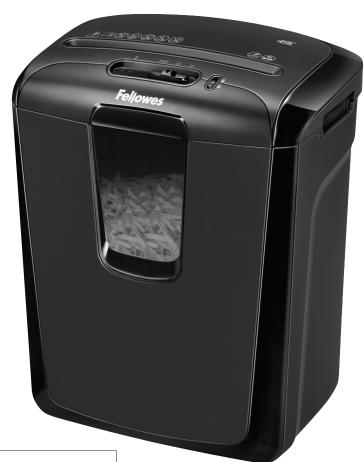

## POWERSHRED® 49C

## Small Office/Home Office Shredder

## **Specifications:**

| Model No.      | 49C                                         |
|----------------|---------------------------------------------|
| Mfr. No.       | 4605802                                     |
| Sheet Capacity | 8 Sheets                                    |
| Cut Type       | Cross-Cut                                   |
| Security Level | P-3                                         |
| Cut Size       | ⁵⁄₃₂" x 2"                                  |
| Usage          | Personal                                    |
| Run Time (min) | 5 on / 30 off                               |
| Bin Capacity   | 4 Gallons                                   |
| Bin Type       | Lift-Off Head                               |
| Throat Width   | 9"                                          |
| Dimensions     | 15.38" H x 13.38" W x 9.69" D               |
| Also Shreds    |                                             |
| Warranty       | 1-year product and service; 3-years cutters |